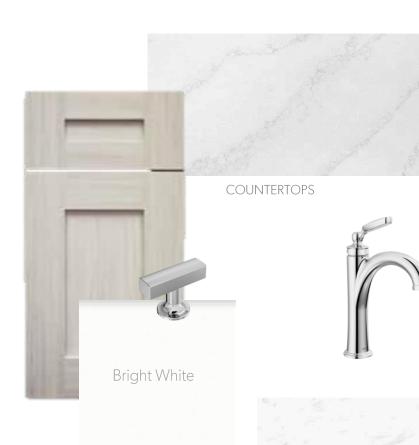

#### LAYOUT

- o Cabinets to Ceiling
- o Glass Cabinets
- o Hutches with Glass
- o Spice Pull Outs (Pictured Below)

\*Photo not representative of actual kitchen

COUNTERTOPS

WOOD HOOD: Balboa Mist

BACKSPLASH Pietra Divina - Namaste