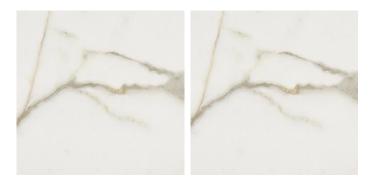

## OWNER'S BATHROOM

SHOWER FLOOR Marble – Contempo White Honed

Shower head, Rain Shower, Handheld

FLOOR TILE Mythique Marble – 24x24 – Calacatta Vencia - Diagonal

Frameless Shower Door