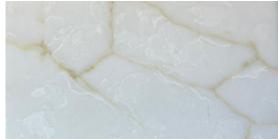

#### LAYOUT

- o Cabinets to Ceiling
- o Glass Cabinets
- o Hutches with Glass
- o Spice Pull Outs (Pictured Below)

\*Photo not representative of actual kitchen

COUNTERTOPS

WOOD HOOD: Balboa Mist

BACKSPLASH Pietra Divina - Namaste