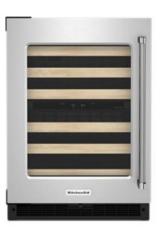

# SCULLERY

COUNTERTOPS

\*Photo not representative of actual layout

Dishwasher & Wine Fridge

## APPLIANCES