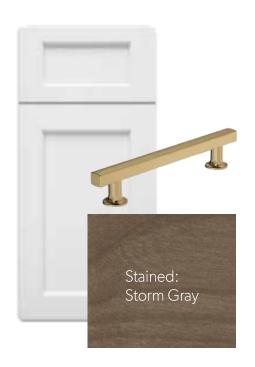

## KITCHEN PERIMETER

#### LAYOUT

- o Cabinets to Ceiling
- o Glass Cabinets
- o Hutches with Glass
- o Spice Pull Outs (Pictured Below)

\*Photo not representative of actual kitchen

COUNTERTOPS

WOOD HOOD: Balboa Mist

BACKSPLASH Pietra Divina - Namaste

# KITCHEN ISLAND

Vertical V-Groove – Painted to Coordinate with Cabinet Color