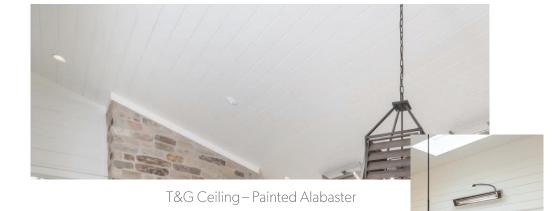

## FRONT PORCH

FLAGSTONE Eagle Mountain Brown/Gray

T&G Ceiling – Painted Alabaster

\*Not representative of actual porch elevation