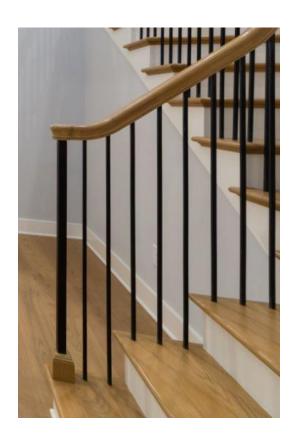

### INTERIOR TRIM

#### VERTICAL SATIN BLACK BALUSTERS

#### **DETAILS**

- o White Oak Stair Treads + Handrail
- o Stain to Coordinate with Selected Flooring, Will Not Match
- o Open Bonus Rail

o Photo not representative of actual staircase