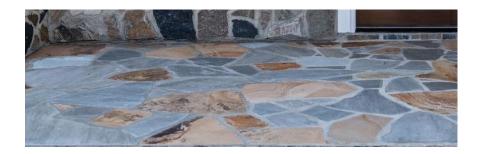

## FRONT PORCH

FLAGSTONE Eagle Mountain Brown/Gray

T&G Ceiling – Painted Alabaster

\*Not representative of actual porch elevation