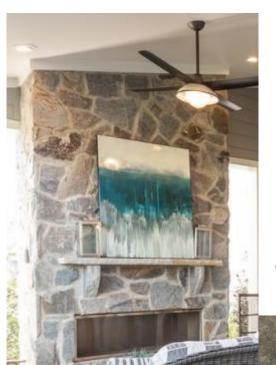

## COVERED OUTDOOR LIVING

LINEAR FIREPLACE

**GRAY MANTLE** 

GRAY RIVER STONE SURROUND

Outdoor Heater **Pre-Wire** x3

TRAVERTINE Ivory