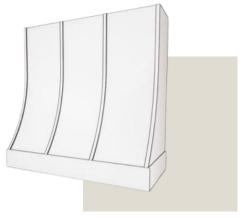

# The English Cottage Marin

Sardis Grove Lot 11



## CUSTOM FLOOR PLAN



## KITCHEN PERIMETER



#### LAYOUT

- o Cabinets to Ceiling
- o Glass Cabinets
- o Hutches with Glass
- o Spice Pull Outs (Pictured Below)



\*Photo not representative of actual kitchen





COUNTERTOPS



WOOD HOOD: Balboa Mist



BACKSPLASH Pietra Divina - Namaste

# KITCHEN ISLAND





Vertical V-Groove – Painted to Coordinate with Cabinet Color



# SCULLERY



COUNTERTOPS



\*Photo not representative of actual layout



Dishwasher & Wine Fridge



## APPLIANCES









## DINING ROOM

### VERTICAL BATTEN STRIPS





HARDWOOD

## FIREPLACE



Full Tile Wall:







Firebox Refractory: Steely Gray Herringbone

## OWNER'S SUITE

#### VERTICAL BATTEN STRIPS



Bed Wall



## OWNER'S BATHROOM





SHOWER FLOOR Marble – Contempo White Honed



Shower head, Rain Shower, Handheld



FLOOR TILE Mythique Marble – 24x24 – Calacatta Vencia - Diagonal



Frameless Shower Door

## GUEST SUITE

### HORIZONTAL BATTEN STRIPS



PAINT - MAIN COLOR

PAINT - TRIM COLOR 7008 Alabaster



HARDWOOD

## **