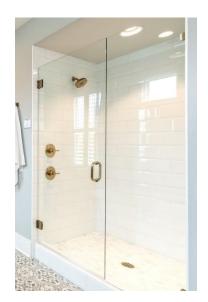

## OWNER'S BATHROOM

SHOWER FLOOR Marble – Contempo White Honed

Shower head, Rain Shower, Handheld

FLOOR TILE Mythique Marble – 24x24 – Calacatta Vencia - Diagonal

Frameless Shower Door