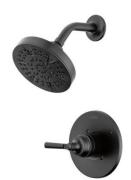

## OWNER'S BATHROOM

SHOWER FLOOR Marble – Contempo White Honed

Shower head, Rain Shower, Handheld

FLOOR TILE Mythique Marble – 24x24 – Calacatta Vencia - Diagonal

Frameless Shower Door