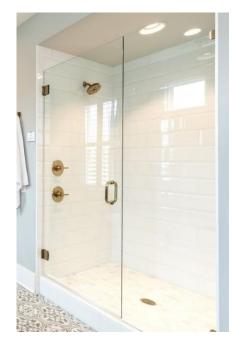

## OWNER'S BATHROOM

SHOWER FLOOR Marble – Contempo White Honed

Shower head, Rain Shower, Handheld

FLOOR TILE Mythique Marble – 24x24 – Calacatta Vencia - Diagonal

Frameless Shower Door