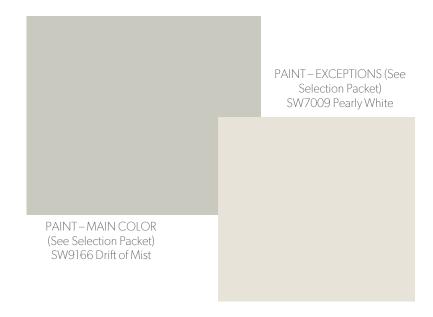

### ARTS & CRAFTS SQAURE

**FOYER** 

PAINT-TRIM COLOR 9166 Drift of Mist

### HORIZONTAL BATTEN STRIPS

**BONUS ROOM** 

PAINT - MAIN COLOR 7009 Pearly White