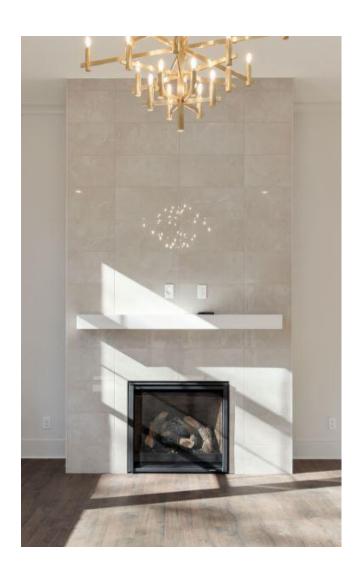

# The English Cottage Marin

Sardis Grove Lot 11



## CUSTOM FLOOR PLAN



## KITCHEN PERIMETER



#### LAYOUT

- o Cabinets to Ceiling
- o Glass Cabinets
- o Hutches with Glass
- o Spice Pull Outs (Pictured Below)



\*Photo not representative of actual kitchen





COUNTERTOPS



WOOD HOOD: Balboa Mist



BACKSPLASH Pietra Divina - Namaste

# KITCHEN ISLAND





Vertical V-Groove – Painted to Coordinate with Cabinet Color



# SCULLERY



COUNTERTOPS



\*Photo not representative of actual layout



Dishwasher & Wine Fridge



## APPLIANCES









## DINING ROOM

### VERTICAL BATTEN STRIPS





HARDWOOD

## FIREPLACE



Full Tile Wall:







Firebox Refractory: Steely Gray Herringbone

## OWNER'S SUITE

#### VERTICAL BATTEN STRIPS



Bed Wall



## OWNER'S BATHROOM





SHOWER FLOOR Marble – Contempo White Honed



Shower head, Rain Shower, Handheld



FLOOR TILE Mythique Marble – 24x24 – Calacatta Vencia - Diagonal



Frameless Shower Door

## GUEST SUITE

### HORIZONTAL BATTEN STRIPS



PAINT - MAIN COLOR

PAINT - TRIM COLOR 7008 Alabaster



HARDWOOD

## **GUEST BATH**





WALL TILE Quartetto - Cobalto - Stacked



TILE SHOWER FLOOR Artistic Reflections – Rain Matte





Frameless Shower Door

## BEDROOM 2

### VERTICAL BATTEN STRIPS



PAINT - MAIN COLOR 7009 Pearly White

> PAINT - TRIM COLOR 7008 Alabaster



CARPET

# BEDROOM 2 BATH







Tub/Shower

# BEDROOM 3

### 2/3<sup>RD</sup> ARTS & CR