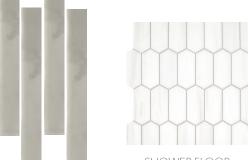

## OWNER'S BATHROOM

SHOWER FLOOR Marble – Contempo White Honed

Shower head, Rain Shower, Handheld

FLOOR TILE Mythique Marble – 24x24 – Calacatta Vencia - Diagonal

Frameless Shower Door