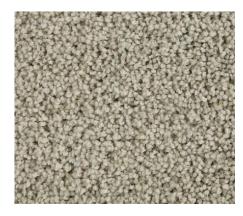

### VERTICAL BATTEN STRIPS

PAINT - MAIN COLOR 7009 Pearly White

> PAINT - TRIM COLOR 7008 Alabaster

CARPET

### FLOORING & PAINT

HARDWOOD Camden Pointe – Lenox Tan

CARPET Authentic Scene : Dovetail