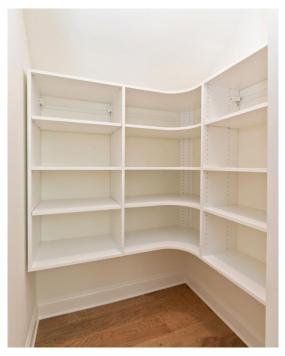

## PANTRY + CLOSETS

#### MELAMINE SHELVING

TO BE INSTALLED IN THE FOLLOWING AREAS:

- o Pantry
- o Guest Suite
- o Owner's Suite

\*Layouts are pre-determined with **no available changes**. Please discuss with Sales or Design for further information.

\*Not representative of exact layouts or floorplan. For visual purposes only.