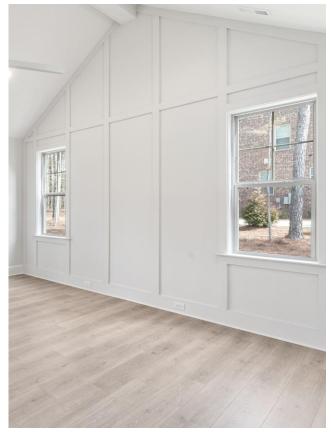

# The English Cottage Marin

Sardis Grove Lot 11



## CUSTOM FLOOR PLAN



## KITCHEN PERIMETER



#### LAYOUT

- o Cabinets to Ceiling
- o Glass Cabinets
- o Hutches with Glass
- o Spice Pull Outs (Pictured Below)



\*Photo not representative of actual kitchen





COUNTERTOPS



WOOD HOOD: Balboa Mist



BACKSPLASH Pietra Divina - Namaste

# KITCHEN ISLAND





Vertical V-Groove – Painted to Coordinate with Cabinet Color



# SCULLERY



COUNTERTOPS



\*Photo not representative of actual layout



Dishwasher & Wine Fridge



## APPLIANCES









## DINING ROOM

### VERTICAL BATTEN STRIPS





HARDWOOD

## FIREPLACE



Full Tile Wall:







Firebox Refractory: Steely Gray Herringbone

## OWNER'S SUITE

#### VERTICAL BATTEN STRIPS



Bed Wall



## OWNER'S BATHROOM





SHOWER FLOOR Marble – Contempo White Honed



Shower head, Rain Shower, Handheld



FLOOR TILE Mythique Marble – 24x24 – Calacatta Vencia - Diagonal



Frameless Shower Door

## GUEST SUITE

### HORIZONTAL BATTEN STRIPS



PAINT - MAIN COLOR

PAINT - TRIM COLOR 7008 Alabaster



HARDWOOD

## **GUEST BATH**





WALL TILE Quartetto - Cobalto - Stacked



TILE SHOWER FLOOR Artistic Reflections – Rain Matte





Frameless Shower Door

## BEDROOM 2

### VERTICAL BATTEN STRIPS



PAINT - MAIN COLOR 7009 Pearly White

> PAINT - TRIM COLOR 7008 Alabaster



CARPET

# BEDROOM 2 BATH







Tub/Shower

# BEDROOM 3

### 2/3<sup>RD</sup> ARTS & CRAFTS







PAINT - TRIM COLOR 7008 Alabaster

## BEDROOM 3 BATH





WALL TILE Annapolis – Sail – Bevel – Stacked Ve