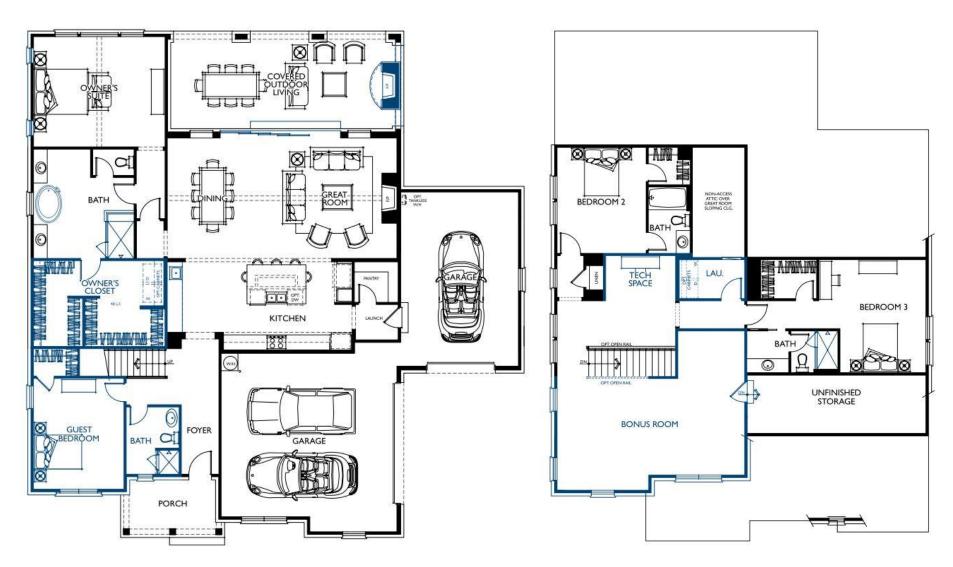

# The English Cottage Marin

Sardis Grove Lot 11



## CUSTOM FLOOR PLAN



## KITCHEN PERIMETER



#### LAYOUT

- o Cabinets to Ceiling
- o Glass Cabinets
- o Hutches with Glass
- o Spice Pull Outs (Pictured Below)



\*Photo not representative of actual kitchen





COUNTERTOPS



WOOD HOOD: Balboa Mist



BACKSPLASH Pietra Divina - Namaste

# KITCHEN ISLAND





Vertical V-Groove – Painted to Coordinate with Cabinet Color



# SCULLERY



COUNTERTOPS



\*Photo not representative of actual layout



Dishwasher & Wine Fridge



## APPLIANCES









## DINING ROOM

### VERTICAL BATTEN STRIPS





HARDWOOD

## FIREPLACE



Full Tile Wall:







Firebox Refractory: Steely Gray Herringbone

## OWNER'S SUITE

#### VERTICAL BATTEN STRIPS



Bed Wall



## OWNER'S BATHROOM





SHOWER FLOOR Marble – Contempo White Honed



Shower head, Rain Shower, Handheld



FLO