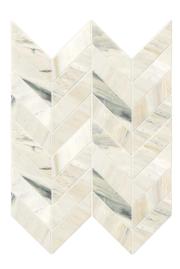

## OWNER'S BATHROOM

SHOWER FLOOR Marble – Contempo White Honed

Shower head, Rain Shower, Handheld

FLOOR TILE Mythique Marble – 24x24 – Calacatta Vencia - Diagonal

Frameless Shower Door