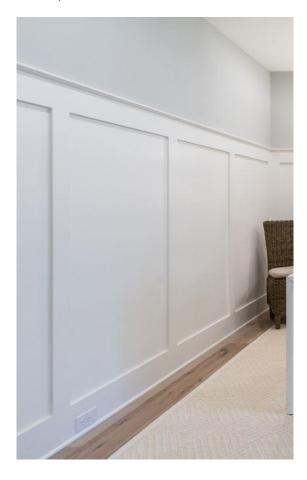

Tile Wall:







Firebox Refractory: Steely Gray Herringbone

## OWNER'S SUITE

#### VERTICAL BATTEN STRIPS



Bed Wall



## OWNER'S BATHROOM





SHOWER FLOOR Marble – Contempo White Honed



Shower head, Rain Shower, Handheld



FLOOR TILE Mythique Marble – 24x24 – Calacatta Vencia - Diagonal



Frameless Shower Door

## GUEST SUITE

### HORIZONTAL BATTEN STRIPS



PAINT - MAIN COLOR

PAINT - TRIM COLOR 7008 Alabaster



HARDWOOD

## **GUEST BATH**





WALL TILE Quartetto - Cobalto - Stacked



TILE SHOWER FLOOR Artistic Reflections – Rain Matte





Frameless Shower Door

## BEDROOM 2

### VERTICAL BATTEN STRIPS



PAINT - MAIN COLOR 7009 Pearly White

> PAINT - TRIM COLOR 7008 Alabaster



CARPET

# BEDROOM 2 BATH







Tub/Shower

# BEDROOM 3

### 2/3<sup>RD</sup> ARTS & CRAFTS







PAINT - TRIM COLOR 7008 Alabaster

## BEDROOM 3 BATH





WALL TILE Annapolis – Sail – Bevel – Stacked Vertical



TILE SHOWER FLOOR Stagecraft – Arctic White





Semi-Frameless Shower
Door



# LAUNDRY ROOM 2<sup>nd</sup> Floor



**FLOOR TILE** Stone Theory - 12x24 -Metamorphic - Stacked

## LAUNDRY ROOM

### Owner's Closet



COUNTERTOP Matterhorn





HARDWOOD

## INTERIOR TRIM

### ARTS & CRAFTS SQAURE



**FOYER** 

PAINT-TRIM COLOR 9166 Drift of Mist

### HORIZONTAL BATTEN STRIPS



**BONUS ROOM** 

PAINT - MAIN COLOR 7009 Pearly White

## INTERIOR TRIM



o Logan Style Doorso 1x6 Baseboardso Arts & Crafts Casings

INTERIOR DOORS

Sienna



### INTERIOR TRIM

#### VERTICAL SATIN BLACK BALUSTERS



#### **DETAILS**

- o White Oak Stair Treads + Handrail
- o Stain to Coordinate