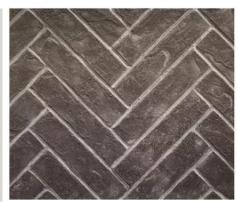

# The English Cottage Marin

Sardis Grove Lot 11



## CUSTOM FLOOR PLAN



## KITCHEN PERIMETER



#### LAYOUT

- o Cabinets to Ceiling
- o Glass Cabinets
- o Hutches with Glass
- o Spice Pull Outs (Pictured Below)



\*Photo not representative of actual kitchen





COUNTERTOPS



WOOD HOOD: Balboa Mist



BACKSPLASH Pietra Divina - Namaste

# KITCHEN ISLAND





Vertical V-Groove – Painted to Coordinate with Cabinet Color



# SCULLERY



COUNTERTOPS



\*Photo not representative of actual layout



Dishwasher & Wine Fridge



## APPLIANCES









## DINING ROOM

### VERTICAL BATTEN STRIPS





HARDWOOD

## FIREPLACE



Full Tile Wall:







Firebox Refractory: Steely Gray Herringbone

## OWNER'S SUITE

#### VERTICAL BATTEN STRIPS



Bed Wall



## OWNER'S BATHROOM





SHOWER FLOOR Marble – Contempo White Honed



Shower head, Rain Shower, Handheld



FLOOR TILE Mythique Marble – 24x24 – Calacatta Vencia - Diagonal



Frameless Shower Door

## GUEST SUITE

### HORIZONTAL BATTEN STRIPS



PAINT - MAIN COLOR

PAINT - TRIM COLOR 7008 Alabaster



HARDWOOD

## **GUEST BATH**





WALL TILE Quartetto - Cobalto - Stacked



TILE SHOWER FLOOR Artistic Reflections – Rain Matte





Frameless Shower Door

## BEDROOM 2

### VERTICAL BATTEN STRIPS



PAINT - MAIN COLOR 7009 Pearly White

> PAINT - TRIM COLOR 7008 Alabaster



CARPET

# BEDROOM 2 BATH







Tub/Shower

# BEDROOM 3

### 2/3<sup>RD</sup> ARTS & CRAFTS







PAINT - TRI