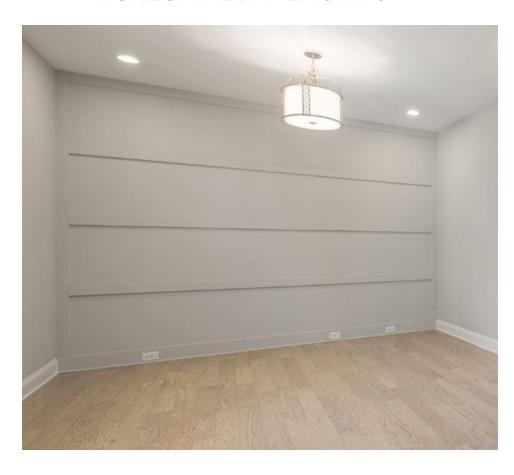

Below)



\*Photo not representative of actual kitchen





COUNTERTOPS



WOOD HOOD: Balboa Mist



BACKSPLASH Pietra Divina - Namaste

# KITCHEN ISLAND





Vertical V-Groove – Painted to Coordinate with Cabinet Color



# SCULLERY



COUNTERTOPS



\*Photo not representative of actual layout



Dishwasher & Wine Fridge



## APPLIANCES









## DINING ROOM

### VERTICAL BATTEN STRIPS





HARDWOOD

## FIREPLACE



Full Tile Wall:







Firebox Refractory: Steely Gray Herringbone

## OWNER'S SUITE

#### VERTICAL BATTEN STRIPS



Bed Wall



## OWNER'S BATHROOM





SHOWER FLOOR Marble – Contempo White Honed



Shower head, Rain Shower, Handheld



FLOOR TILE Mythique Marble – 24x24 – Calacatta Vencia - Diagonal



Frameless Shower Door

## GUEST SUITE

### HORIZONTAL BATTEN STRIPS



PAINT - MAIN COLOR

PAINT - TRIM COLOR 7008 Alabaster



HARDWOOD

## **GUEST BATH**





WALL TILE Quartetto - Cobalto - Stacked



TILE SHOWER FLOOR Artistic Reflections – Rain Matte





Frameless Shower Door

## BEDROOM 2

### VERTICAL BATTEN STRIPS



PAINT - MAIN COLOR 7009 Pearly White

> PAINT - TRIM COLOR 7008 Alabaster



CARPET

# BEDROOM 2 BATH







Tub/Shower

# BEDROOM 3

### 2/3<sup>RD</sup> ARTS & CRAFTS







PAINT - TRIM COLOR 7008 Alabaster

## BEDROOM 3 BATH





WALL TILE Annapolis – Sail – Bevel – Stacked Vertical



TILE SHOWER FLOOR Stagecraft – Arctic White





Semi-Frameless Shower
Door



# LAUNDRY ROOM 2<sup>nd</sup> Floor



**FLOOR TILE** Stone Theory - 12x24 -Metamorphic - Stacked

## LAUNDRY ROOM

### Owner's Closet



COUNTERTOP Matterhorn





HARDWO