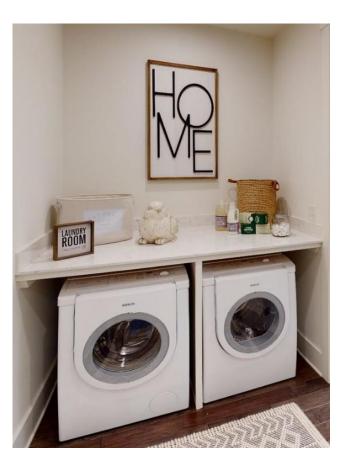

N STRIPS



PAINT - MAIN COLOR

PAINT - TRIM COLOR 7008 Alabaster



HARDWOOD

## **GUEST BATH**





WALL TILE Quartetto - Cobalto - Stacked



TILE SHOWER FLOOR Artistic Reflections – Rain Matte





Frameless Shower Door

## BEDROOM 2

### VERTICAL BATTEN STRIPS



PAINT - MAIN COLOR 7009 Pearly White

> PAINT - TRIM COLOR 7008 Alabaster



CARPET

# BEDROOM 2 BATH







Tub/Shower

# BEDROOM 3

### 2/3<sup>RD</sup> ARTS & CRAFTS







PAINT - TRIM COLOR 7008 Alabaster

## BEDROOM 3 BATH





WALL TILE Annapolis – Sail – Bevel – Stacked Vertical



TILE SHOWER FLOOR Stagecraft – Arctic White





Semi-Frameless Shower
Door



# LAUNDRY ROOM 2<sup>nd</sup> Floor



**FLOOR TILE** Stone Theory - 12x24 -Metamorphic - Stacked

## LAUNDRY ROOM

### Owner's Closet



COUNTERTOP Matterhorn





HARDWOOD

## INTERIOR TRIM

### ARTS & CRAFTS SQAURE



**FOYER** 

PAINT-TRIM COLOR 9166 Drift of Mist

### HORIZONTAL BATTEN STRIPS



**BONUS ROOM** 

PAINT - MAIN COLOR 7009 Pearly White

## INTERIOR TRIM



o Logan Style Doorso 1x6 Baseboardso Arts & Crafts Casings

INTERIOR DOORS

Sienna



### INTERIOR TRIM

#### VERTICAL SATIN BLACK BALUSTERS



#### **DETAILS**

- o White Oak Stair Treads + Handrail
- o Stain to Coordinate with Selected Flooring, Will Not Match
- o Open Bonus Rail

o Photo not representative of actual staircase

## PANTRY + CLOSETS

#### MELAMINE SHELVING

TO BE INSTALLED IN THE FOLLOWING AREAS:

- o Pantry
- o Guest Suite
- o Owner's Suite

\*Layouts are pre-determined with **no available changes**. Please discuss with Sales or Design for further information.