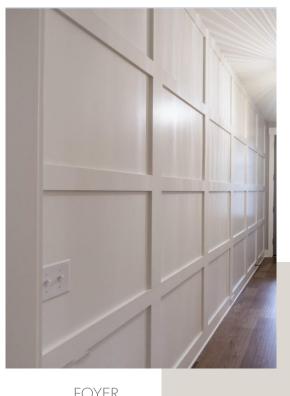

abaster



HARDWOOD

## **GUEST BATH**





WALL TILE Quartetto - Cobalto - Stacked



TILE SHOWER FLOOR Artistic Reflections – Rain Matte





Frameless Shower Door

## BEDROOM 2

### VERTICAL BATTEN STRIPS



PAINT - MAIN COLOR 7009 Pearly White

> PAINT - TRIM COLOR 7008 Alabaster



CARPET

# BEDROOM 2 BATH







Tub/Shower

# BEDROOM 3

### 2/3<sup>RD</sup> ARTS & CRAFTS







PAINT - TRIM COLOR 7008 Alabaster

## BEDROOM 3 BATH





WALL TILE Annapolis – Sail – Bevel – Stacked Vertical



TILE SHOWER FLOOR Stagecraft – Arctic White





Semi-Frameless Shower
Door



# LAUNDRY ROOM 2<sup>nd</sup> Floor



**FLOOR TILE** Stone Theory - 12x24 -Metamorphic - Stacked

## LAUNDRY ROOM

### Owner's Closet



COUNTERTOP Matterhorn





HARDWOOD

## INTERIOR TRIM

### ARTS & CRAFTS SQAURE



**FOYER** 

PAINT-TRIM COLOR 9166 Drift of Mist

### HORIZONTAL BATTEN STRIPS



**BONUS ROOM** 

PAINT - MAIN COLOR 7009 Pearly White

## INTERIOR TRIM



o Logan Style Doorso 1x6 Baseboardso Arts & Crafts Casings

INTERIOR DOORS

Sienna



### INTERIOR TRIM

#### VERTICAL SATIN BLACK BALUSTERS



#### **DETAILS**

- o White Oak Stair Treads + Handrail
- o Stain to Coordinate with Selected Flooring, Will Not Match
- o Open Bonus Rail

o Photo not representative of actual staircase

## PANTRY + CLOSETS

#### MELAMINE SHELVING

TO BE INSTALLED IN THE FOLLOWING AREAS:

- o Pantry
- o Guest Suite
- o Owner's Suite

\*Layouts are pre-determined with **no available changes**. Please discuss with Sales or Design for further information.





\*Not representative of exact layouts or floorplan.