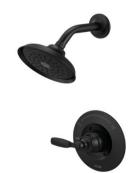

## BEDROOM 3 BATH

WALL TILE Annapolis – Sail – Bevel – Stacked Vertical

TILE SHOWER FLOOR Stagecraft – Arctic White

Semi-Frameless Shower
Door