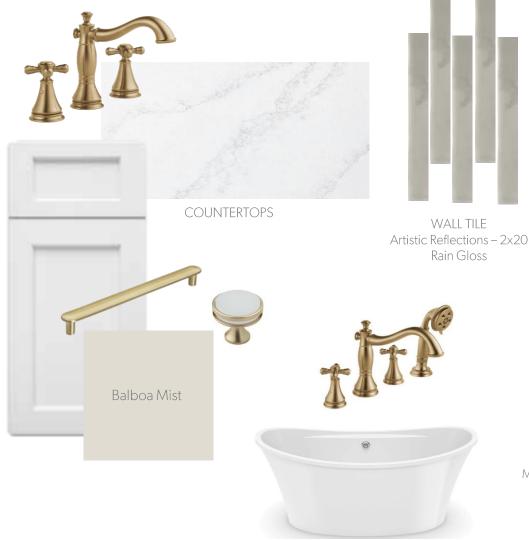

## OWNER'S BATHROOM

SHOWER FLOOR Marble – Contempo White Honed

Shower head, Rain Shower, Handheld

FLOOR TILE Mythique Marble – 24x24 – Calacatta Vencia - Diagonal

Frameless Shower Door