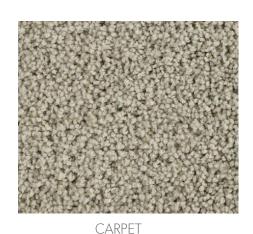

### VERTICAL BATTEN STRIPS

PAINT - MAIN COLOR 7009 Pearly White

> PAINT - TRIM COLOR 7008 Alabaster

CARPET

### FLOORING & PAINT

HARDWOOD Camden Pointe – Lenox Tan

CARPET Authentic Scene : Dovetail