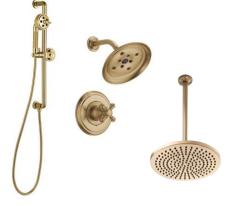

## OWNER'S BATHROOM

SHOWER FLOOR Marble – Contempo White Honed

Shower head, Rain Shower, Handheld

FLOOR TILE Mythique Marble – 24x24 – Calacatta Vencia - Diagonal

Frameless Shower Door