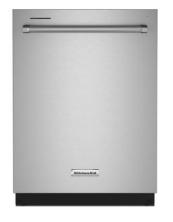

# The English Cottage Marin

Sardis Grove Lot 11



## CUSTOM FLOOR PLAN



## KITCHEN PERIMETER



#### LAYOUT

- o Cabinets to Ceiling
- o Glass Cabinets
- o Hutches with Glass
- o Spice Pull Outs (Pictured Below)



\*Photo not representative of actual kitchen





COUNTERTOPS



WOOD HOOD: Balboa Mist



BACKSPLASH Pietra Divina - Namaste

# KITCHEN ISLAND





Vertical V-Groove – Painted to Coordinate with Cabinet Color



# SCULLERY



COUNTERTOPS



\*Photo not representative of actual layout



Dishwasher & Wine Fridge



## APPLIANCES









## DINING ROOM

### VERTICAL BATTEN STRIPS





HARDWOOD

## FIREPLACE



Full Tile Wall:







Firebox Refractory: Steely Gray Herringbone

## OWNER'S SUITE

#### VERTICAL BATTEN STRIPS



Bed Wall



## OWNER'S BATHROOM





SHOWER FLOOR Marble – Contempo White Honed



Shower head, Rain Shower, Handheld



FLOOR TILE Mythique Marble – 24x24 – Calacatta Vencia - Diagonal



Frameless Shower Door

## GUEST SUITE

### HORIZONTAL BATTEN STRIPS



PAINT - MAIN COLOR

PAINT - TRIM COLOR 7008 Alabaster



HARDWOOD

## **GUEST BATH**





WALL TILE Quartetto - Cobalto - Stacked



TILE SHOWER FLOOR Artistic Reflections – Rain Matte





Frameless Shower Door

## BEDROOM 2

### VERTICAL BATTEN STRIPS



PAINT - MAIN COLOR 7009 Pearly White

>