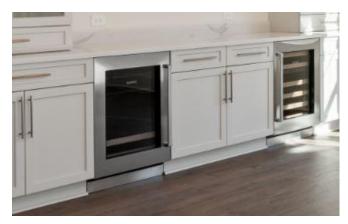

# SCULLERY

COUNTERTOPS

\*Photo not representative of actual layout

Dishwasher & Wine Fridge

## APPLIANCES