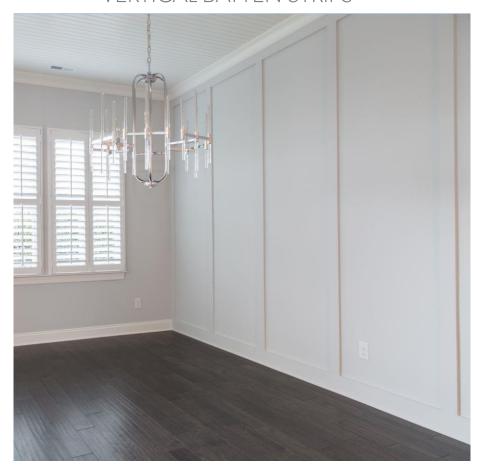

# The English Cottage Marin

Sardis Grove Lot 11



## CUSTOM FLOOR PLAN



## KITCHEN PERIMETER



#### LAYOUT

- o Cabinets to Ceiling
- o Glass Cabinets
- o Hutches with Glass
- o Spice Pull Outs (Pictured Below)



\*Photo not representative of actual kitchen





COUNTERTOPS



WOOD HOOD: Balboa Mist



BACKSPLASH Pietra Divina - Namaste

# KITCHEN ISLAND





Vertical V-Groove – Painted to Coordinate with Cabinet Color



# SCULLERY



COUNTERTOPS



\*Photo not representative of actual layout



Dishwasher & Wine Fridge



## APPLIANCES









## DINING ROOM

### VERTICAL BATTEN STRIPS





HARDWOOD

## FIREPLACE



Full Tile Wall:







Firebox Refractory: Steely Gray Herringbone

## OWNER'S SUITE

#### VERTICAL BATTEN STRIPS



Bed Wall



## OWNER'S BATHROOM





SHOWER FLOOR Marble – Contempo White Honed



Shower head, Rain Shower, Handheld



FLOOR TILE Mythique Marble – 24x24 – Calacatta Vencia - Diagonal



Frameless Shower Door

## GUEST SUITE

### HORIZONTAL BATTEN STRIPS



PAINT - MAIN COLOR

PAINT - TRIM COLOR 7008 Alabaster



HARDWOOD

## **GUEST BATH**





WALL TILE Quartetto - Cobalto - Stacked



TILE SHOWER FLOOR Artistic Reflections – Rain Matte





Frameless Shower Door

## BEDROOM 2

### VERTICAL BATTEN STRIPS



PAINT - MAIN COLOR 7009 Pearly White

> PAINT - TRIM COLOR 7008 Alabaster



CARPET

# BEDROOM 2 BATH







Tub/Shower

# BEDROOM 3

##