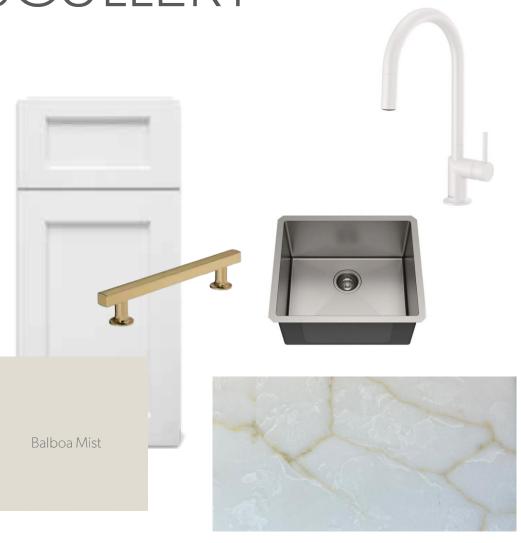

# SCULLERY

COUNTERTOPS

\*Photo not representative of actual layout

Dishwasher & Wine Fridge