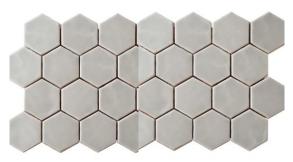

## OWNER'S BATHROOM

SHOWER FLOOR Marble – Contempo White Honed

Shower head, Rain Shower, Handheld

FLOOR TILE Mythique Marble – 24x24 – Calacatta Vencia - Diagonal

Frameless Shower Door