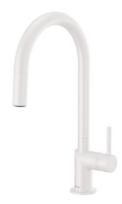

## KITCHEN PERIMETER

#### LAYOUT

- o Cabinets to Ceiling
- o Glass Cabinets
- o Hutches with Glass
- o Spice Pull Outs (Pictured Below)

\*Photo not representative of actual kitchen

COUNTERTOPS

WOOD HOOD: Balboa Mist

BACKSPLASH Pietra Divina - Namaste