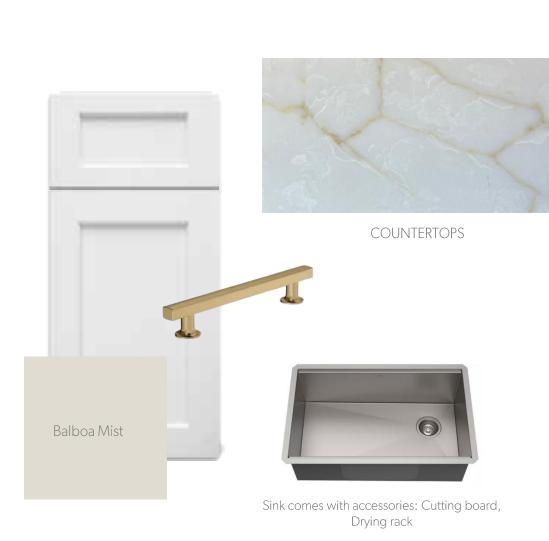

## KITCHEN PERIMETER

#### LAYOUT

- o Cabinets to Ceiling
- o Glass Cabinets
- o Hutches with Glass
- o Spice Pull Outs (Pictured Below)

\*Photo not representative of actual kitchen

COUNTERTOPS

WOOD HOOD: Balboa Mist

BACKSPLASH Pietra Divina - Namaste