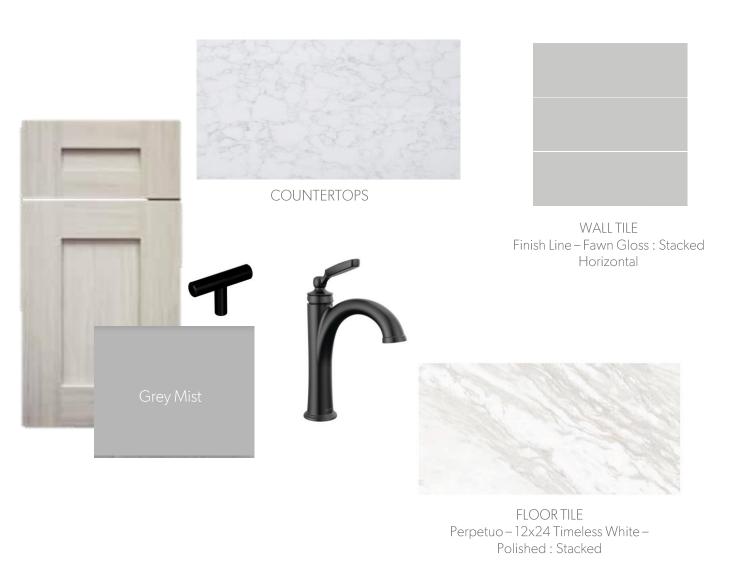

## BEDROOM 3 BATH

WALL TILE Annapolis – Sail – Bevel – Stacked Vertical

TILE SHOWER FLOOR Stagecraft – Arctic White

Semi-Frameless Shower
Door