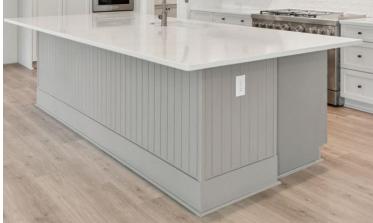

# The English Cottage Marin

Sardis Grove Lot 11



## CUSTOM FLOOR PLAN



## KITCHEN PERIMETER



#### LAYOUT

- o Cabinets to Ceiling
- o Glass Cabinets
- o Hutches with Glass
- o Spice Pull Outs (Pictured Below)



\*Photo not representative of actual kitchen





COUNTERTOPS



WOOD HOOD: Balboa Mist



BACKSPLASH Pietra Divina - Namaste

# KITCHEN ISLAND





Vertical V-Groove – Painted to Coordinate with Cabinet Color



# SCULLERY



COUNTERTOPS



\*Photo not representative of actual layout



Dishwasher & Wine Fridge



## APPLIANCES









## DINING ROOM

### VERTICAL BATTEN STRIPS





HARDWOOD

## FIREPLACE



Full Tile Wall:







Firebox Refractory: Steely Gray Herringbone

## OWNER'S SUITE

#### VERTICAL BATTEN STRIPS



Bed Wall



## OWNER'S BATHROOM





SHOWER FLOOR Marble – Contempo White Honed



Shower head, Rain Shower, Handheld



FLOOR TILE Mythique Marble – 24x24 – Calacatta Vencia - Diagonal



Frameless Shower Door

## GUEST SUITE

### HORIZONTAL BATTEN STRIPS



PAINT - MAIN COLOR

PAINT - TRIM COLOR 7008 Alabaster



HARDWOOD

## **GUEST BATH**





WALL TILE Quartetto - Cobalto - Stacked



TILE SHOWER FLOOR Artistic Reflections – Rain Matte





Frameless Shower Door

## BEDR