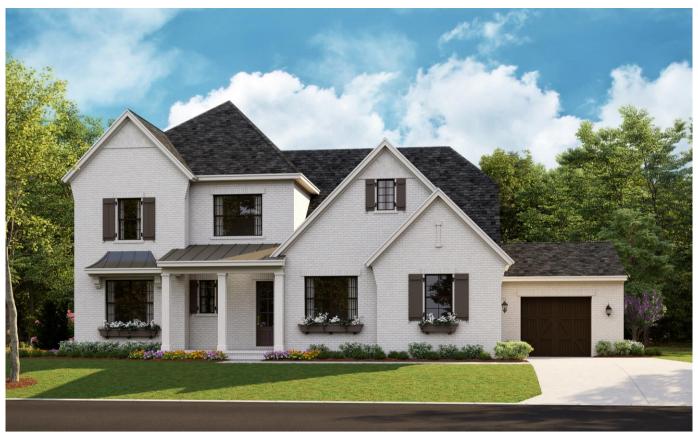

# The English Cottage Marin

Sardis Grove Lot 11



## CUSTOM FLOOR PLAN



## KITCHEN PERIMETER



#### LAYOUT

- o Cabinets to Ceiling
- o Glass Cabinets
- o Hutches with Glass
- o Spice Pull Outs (Pictured Below)



\*Photo not representative of actual kitchen





COUNTERTOPS



WOOD HOOD: Balboa Mist



BACKSPLASH Pietra Divina - Namaste

# KITCHEN ISLAND





Vertical V-Groove – Painted to Coordinate with Cabinet Color



# SCULLERY



COUNTERTOPS



\*Photo not representative of actual layout



Dishwasher & Wine Fridge



## APPLIANCES









## DINING ROOM

### VERTICAL BATTEN STRIPS





HARDWOOD

## FIREPLACE



Full Tile Wall:







Firebox Refractory: Steely Gray Herringbone

## OWNER'S SUITE

#### VERTICAL BATTEN STRIPS



Bed Wall



## OWNER'S BATHROOM





SHOWER FLOOR Marble – Contempo White Honed



Shower head, Rain