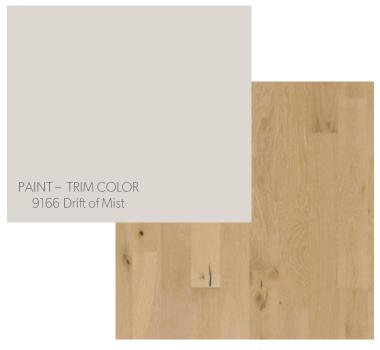

### ARTS & CRAFTS SQAURE

**FOYER** 

PAINT-TRIM COLOR 9166 Drift of Mist

### FLOORING & PAINT

HARDWOOD Camden Pointe – Lenox Tan

CARPET Authentic Scene : Dovetail