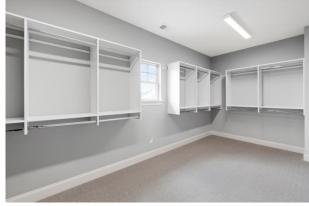

## PANTRY + CLOSETS

#### MELAMINE SHELVING

TO BE INSTALLED IN THE FOLLOWING AREAS:

- o Pantry
- o Guest Suite
- o Owner's Suite

\*Layouts are pre-determined with **no available changes**. Please discuss with Sales or Design for further information.

\*Not representative of exact layouts or floorplan. For visual purposes only.