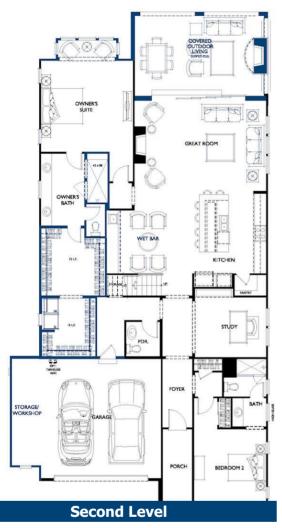

## **Main Level**

- Light-filled, open floorplan
- Large Kitchen featuring cabinets to the ceiling, built-in fridge, walk-in Pantry, and Island with seating for 6
- · Wet Bar with built-ins
- Oversized Great Room that flows to the large Outdoor Living Room
- Private Guest Suite with full bath/shower with separate Powder Room
- Main level Owner's Suite with bay window and spainspired Bath
- Study which can flex to a Formal Dining Room