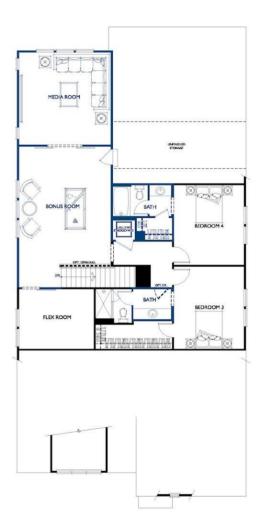

5723 Heirloom Crossing Court Charlotte, NC 28270 • Enclave at McKee • Homesite 5 Ready Nov 2024 • \$1,500,000 • www.classicahomes.com

- Large Bonus Room
- Media Room
- Flex space that can be used for office, workout space, hobby, or craft room
- 2 additional bedrooms on the upper level, each with an en suite bath
- Unfinished Storage off the Bonus Room