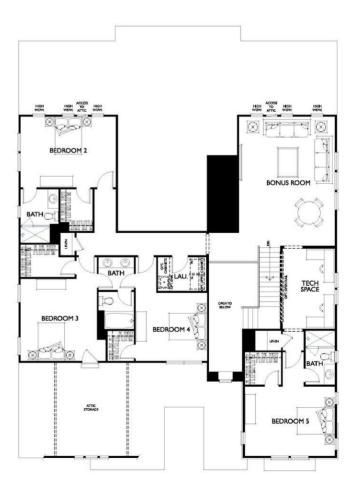

## **Second Level**

- Oversized Bonus Room
- 4 additional Bedrooms with walk-in closets /3 baths upstairs
- Second floor Tech Space can be used for office, hobby or craft space