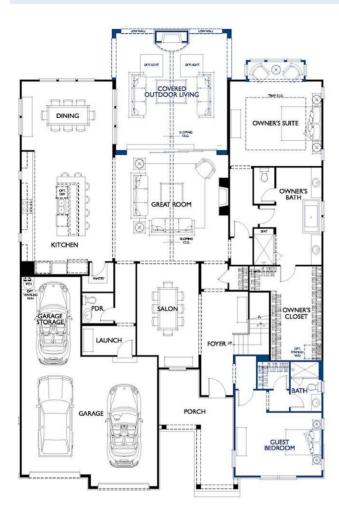

## **Main Level**

- Model leaseback opportunity. 1-year leaseback with two optional 6-month extensions.
- Light-filled two-story foyer
- 3-car tandem garage
- Grand open-concept floor plan with an entertainer's dream Kitchen
- Great Room flows to the oversized covered Outdoor Living Room
- Private Guest Suite with full bath/shower and separate Powder Room
- Gracious first floor Owner's Suite with spa-inspired bath and freestanding tub