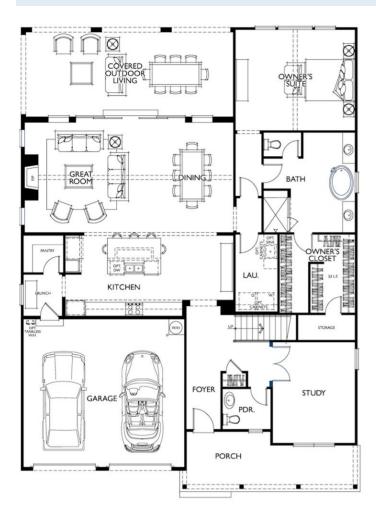

## **Main Level**

- Proposed Marin-Expanded floorplan on Homesite #8. 9 different floorplans to choose from, each with tons of options to customize.
- The Marin Expanded lives large and features flexibility. Gorgeous vaulted Great Room / Dining area, open to the kitchen, with an amazing 30' wide covered outdoor living room, bringing the outdoors in.
- Private Owner's Suite, tucked away with an expansive bath and closet.
- Study on the main level can be converted to a Guest Suite.