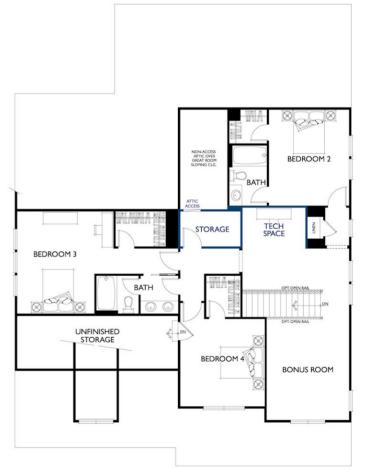

## **Second Level**

- Bonus/Loft on the upper level.
- Conditioned and Unfinished Storage
- Three secondary bedrooms and two more baths.